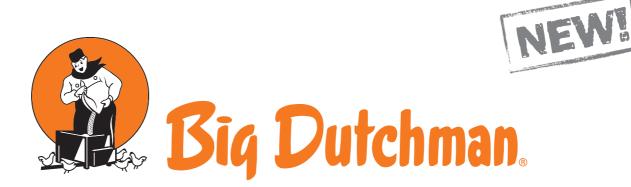

## AirMaster EVO High performing, energy-efficient fan in 3 or 6-blade configuration

AirMaster EVO delivers high air performance with exceptional energy efficiency. Especially ideal in tunnel ventilation situation where high resistance and obstructed airflow are present. Based on proven design, AirMaster EVO is installed in the gable and also available optionally with a cone. This upgraded fan features a variable speed IE3 inverter motor – up to 2.0 HP – with specially shaped blades to provide stable and efficient climate control. The variable speed technology means the fan's speed can be reduced continuously by up to 30%, which potentially can reduce energy consumption by up to 70%. Great care has also gone into the construction with glass fibre reinforced blades for maximum operational durability. Diecasting of the V-belt pulley and blade hub as a single aluminium piece also means less maintenance and longer lasting performance.