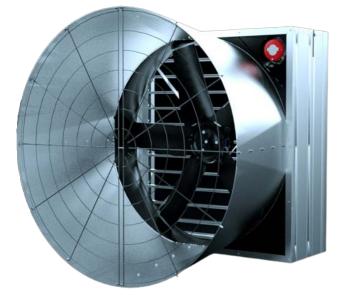

## AirMaster EVO High performing, energy-efficient fan in 3 or 6-blade configuration

AirMaster EVO delivers high air performance with exceptional energy efficiency. Especially ideal in tunnel ventilation situation where high resistance and obstructed airflow are present. Based on proven design, AirMaster EVO is installed in the gable and also available optionally with a cone. This upgraded fan features a variable speed IE3 inverter motor – up to 2.0 HP – with specially shaped blades to provide stable and efficient climate control. The variable speed technology means the fan's speed can be reduced continuously by up to 30%, which potentially can reduce energy consumption by up to 70%. Great care has also gone into the construction with glass fibre reinforced blades for maximum operational durability. Diecasting of the V-belt pulley and blade hub as a single aluminium piece also means less maintenance and longer lasting performance.

## **Technical specifications**

- Available in 2 variants: 6 blades 140 Series | 3 blades: 130 Series
- Available with or without cone
- Power consumption from 1500 watts to 1600 watts, depending on series