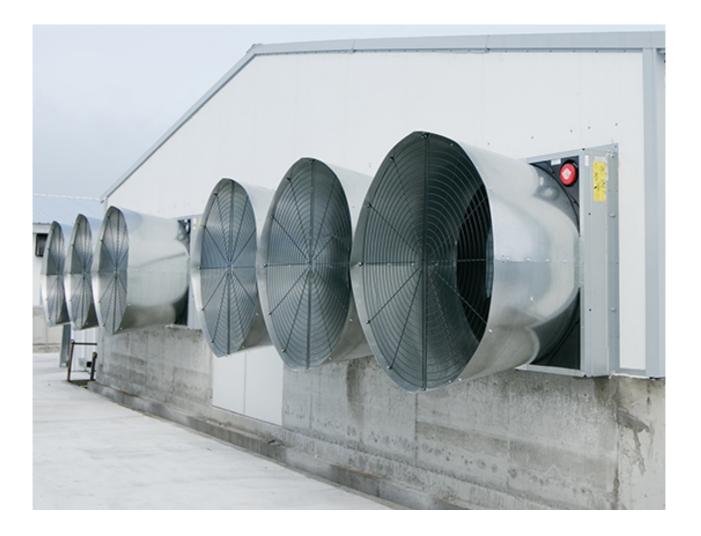

## AirMaster EVO High performing, energy-efficient fan in 3 or 6-blade configuration

AirMaster EVO delivers high air performance with exceptional energy efficiency. Especially ideal in tunnel ventilation situation where high resistance and obstructed airflow are present. Based on proven design, AirMaster EVO is installed in the gable and also available optionally with a cone. This upgraded fan features a variable speed IE3 inverter motor – up to 2.0 HP – with specially shaped blades to provide stable and efficient climate control. The variable speed technology means the fan's speed can be reduced continuously by up to 30%, which potentially can reduce energy consumption by up to 70%. Great care has also gone into the construction with glass fibre reinforced blades for maximum operational durability. Diecasting of the V-belt pulley and blade hub as a single aluminium piece also means less maintenance and longer lasting performance.

## **Technical specifications**

- Available in 2 variants: 6 blades 140 Series | 3 blades: 130 Series
- Available with or without cone
- Power consumption from 1500 watts to 1600 watts, depending on series